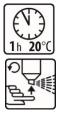

### METHOD OF USE

Thoroughly clean, degrease and dry the area to be painted. Splashes of old paint and rust should be removed beforehand and the surface sanded down. Cover adhering surfaces with paper. Shake the container well for about 3 minutes before use. While painting, keep the container at a distance of 15-20 cm from the surface to be painted. After use, invert the container and spray until the valve is empty. Drying time: 1h at 20°C.

## APPLICATION

Spray until the valve is empty