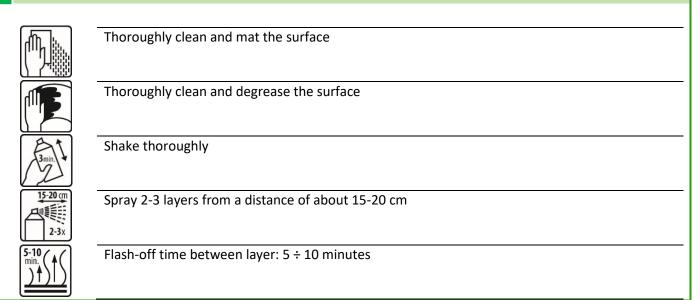

### METHOD OF USE

Thoroughly clean, degrease and dry the area to be painted. Splashes of old paint and rust should be removed beforehand and the surface sanded down. Cover adhering surfaces with paper. Shake the container well for about 3 minutes before use. While painting, keep the container at a distance of 15-20 cm from the surface to be painted. After use, invert the container and spray until the valve is empty. Drying time: 1h at 20°C.